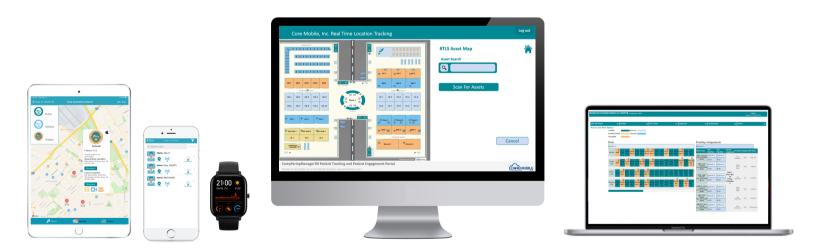

#### CoreyRTLS<sup>™</sup> & CoreyGPS<sup>™</sup>

The Digital Front Door is made possible by Core Mobile's RTLS and Geo capability, CoreyRTLS™ and CoreyGPS.

CoreyRTLS™ is used for:

- Contactless Check-in
- Patient Tracking
- Staff Tracking
- Asset Tracking & Management
- Bed Tracking & Management
- Missing Asset Search
- Unintentional Loss Protection
- Infant Protection
- Directions to healthcare facility

# LEVERAGES & INTEGRATES WITH EXISTING INFRASTRUCTURE

Core Mobile has a cost-effective, innovative approach to RTLS that leverages investments in infrastructure by the healthcare facility including existing RTLS readers, beacons, desktops, laptops, iPads, Android tablets, WiFi, and Ethernet networks in addition to mobile operator & satellite provided Global Positioning Systems (GPS).