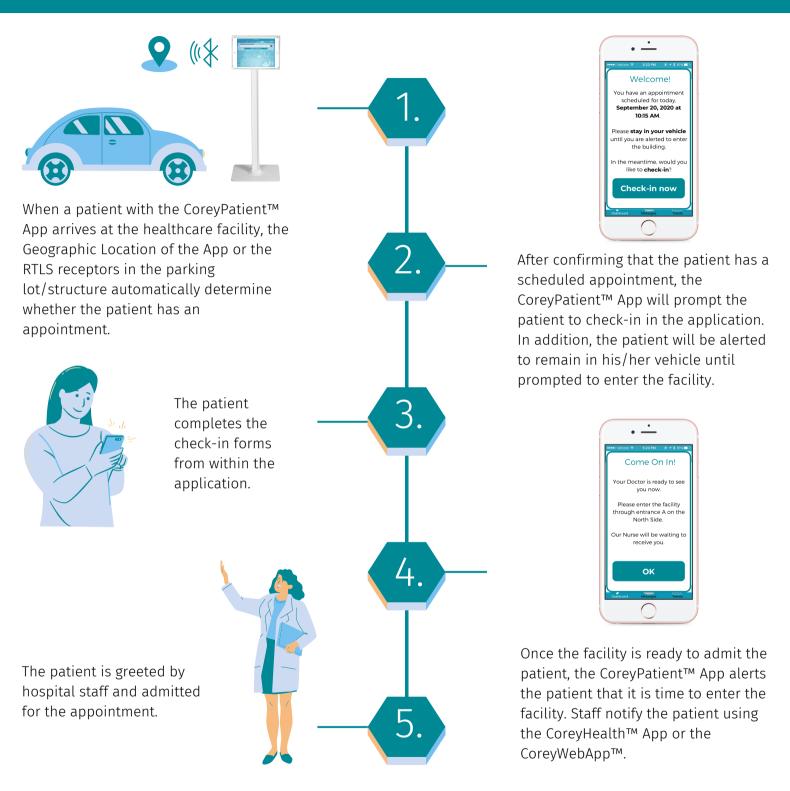

#### CoreyRTLS<sup>™</sup> & CoreyGPS<sup>™</sup>

The Digital Front Door is made possible by Core Mobile's RTLS and Geo capability, CoreyRTLS™ and CoreyGPS.

CoreyRTLS™ is used for:

- Contactless Check-in
- Patient Tracking
- Staff Tracking
- Asset Tracking & Management
- Bed Tracking & Management
- Missing Asset Search
- Unintentional Loss Protection
- Infant Protection
- Directions to healthcare facility

CoreyGPS<sup>™</sup> is used for:

- Contactless Check-in
- Patient Geo-Tracking
- Patient Geo-Fencing
- Contact Tracing
- Quarantine Enforcement
- Directions to Facilities